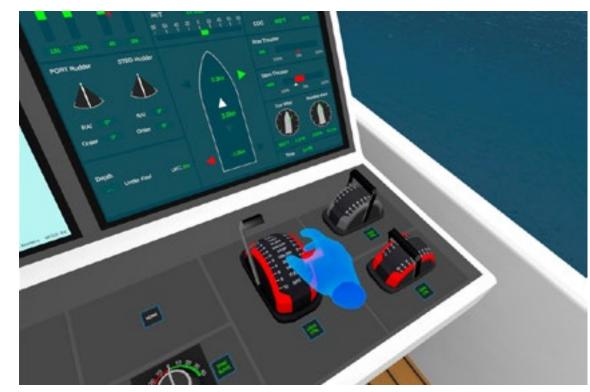

VASCO (Virtual Advancement System for Competent Operations) is Kilo's revolutionary VR maritime simulator program, transforming the way seafarers and bridge crew are trained.

It is a fully immersive, portable bridge simulator that allows mariners to connect, either individually or as a team, on an interactive bridge complete with a full suite of navigational equipment. The team can comprise of seafarers from anywhere in the world to form a coherent bridge crew in a real-time, virtual environment.

The VASCO platform helps to avoid skill-fade, even after extended periods of time ashore and is designed to accommodate all levels of capability, from Entry level Ratings to Senior Captains. Each bridge can accommodate up to 5 learners at once with as many authorised observers as necessary. Users can choose from pre-loaded scenarios or those developed specifically to meet their own training requirements.