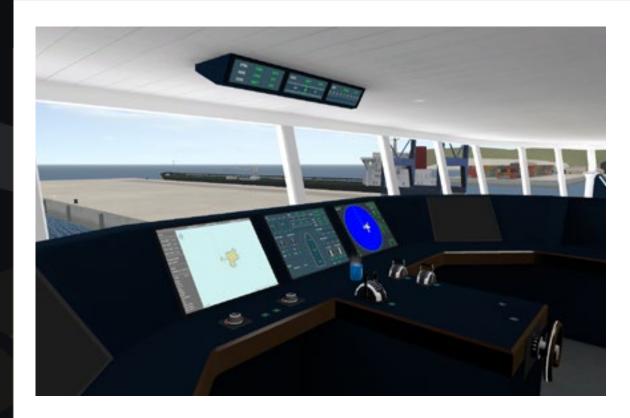

VASCO (Virtual Advancement System for Competent Operations) is Kilo's revolutionary VR maritime simulator program, transforming the way seafarers and bridge crew are trained.

It is a fully immersive, portable bridge simulator that allows mariners to connect, either individually or as a team, on an interactive bridge complete with a full suite of navigational equipment. The team can comprise of seafarers from anywhere in the world to form a coherent bridge crew in a real-time, virtual environment.

Putting the crew members at the heart of a fully interactive, authentic feeling navigational bridge offers a more in-depth training solution. It allows individuals to continue to develop and maintain their skills in areas such as COLREGs, Bridge Resource Management and General Bridge Operations.