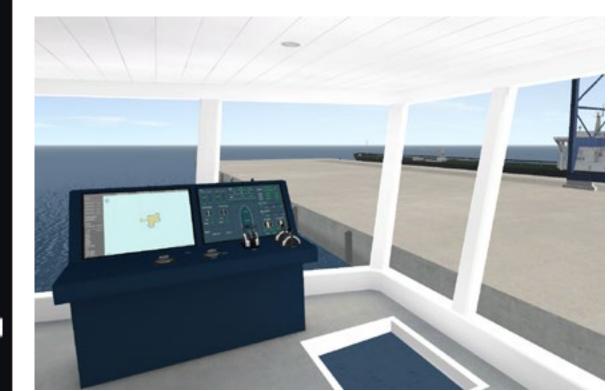

VASCO (Virtual Advancement System for Competent Operations) is Kilo's revolutionary VR maritime simulator program, transforming the way seafarers and bridge crew are trained.

It is a fully immersive, portable bridge simulator that allows mariners to connect, either individually or as a team, on an interactive bridge complete with a full suite of navigational equipment. The team can comprise of seafarers from anywhere in the world to form a coherent bridge crew in a real-time, virtual environment.

Putting the crew members at the heart of a fully interactive, authentic feeling navigational bridge offers a more in-depth training solution. It allows individuals to continue to develop and maintain their skills in areas such as COLREGs, Bridge Resource Management and General Bridge Operations.