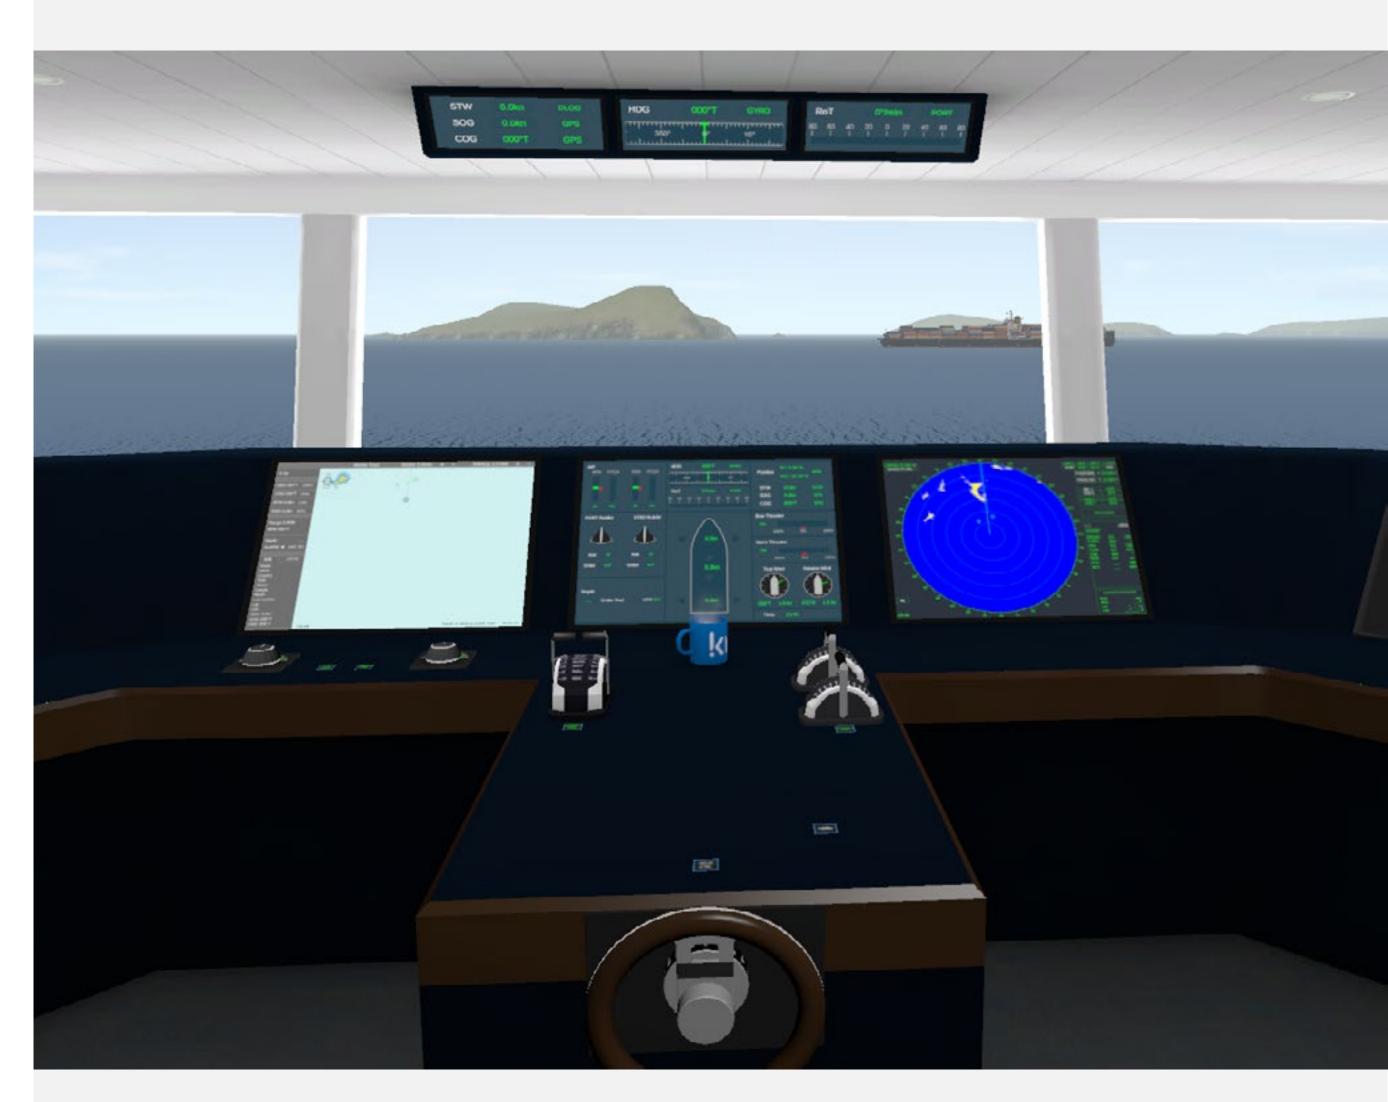

VASCO (Virtual Advancement System for Competent Operations) is Kilo's revolutionary VR maritime simulator program, transforming the way seafarers and bridge crew are trained.

It is a fully immersive, portable bridge simulator that allows mariners to connect, either individually or as a team, on an interactive bridge complete with a full suite of navigational equipment. The team can comprise of seafarers from anywhere in the world to form a coherent bridge crew in a real-time, virtual environment.

Putting the crew members at the heart of a fully interactive, authentic feeling navigational bridge offers a more in-depth training solution. It allows individuals to continue to develop and maintain their skills in areas such as COLREGs, Bridge Resource Management and General Bridge Operations.