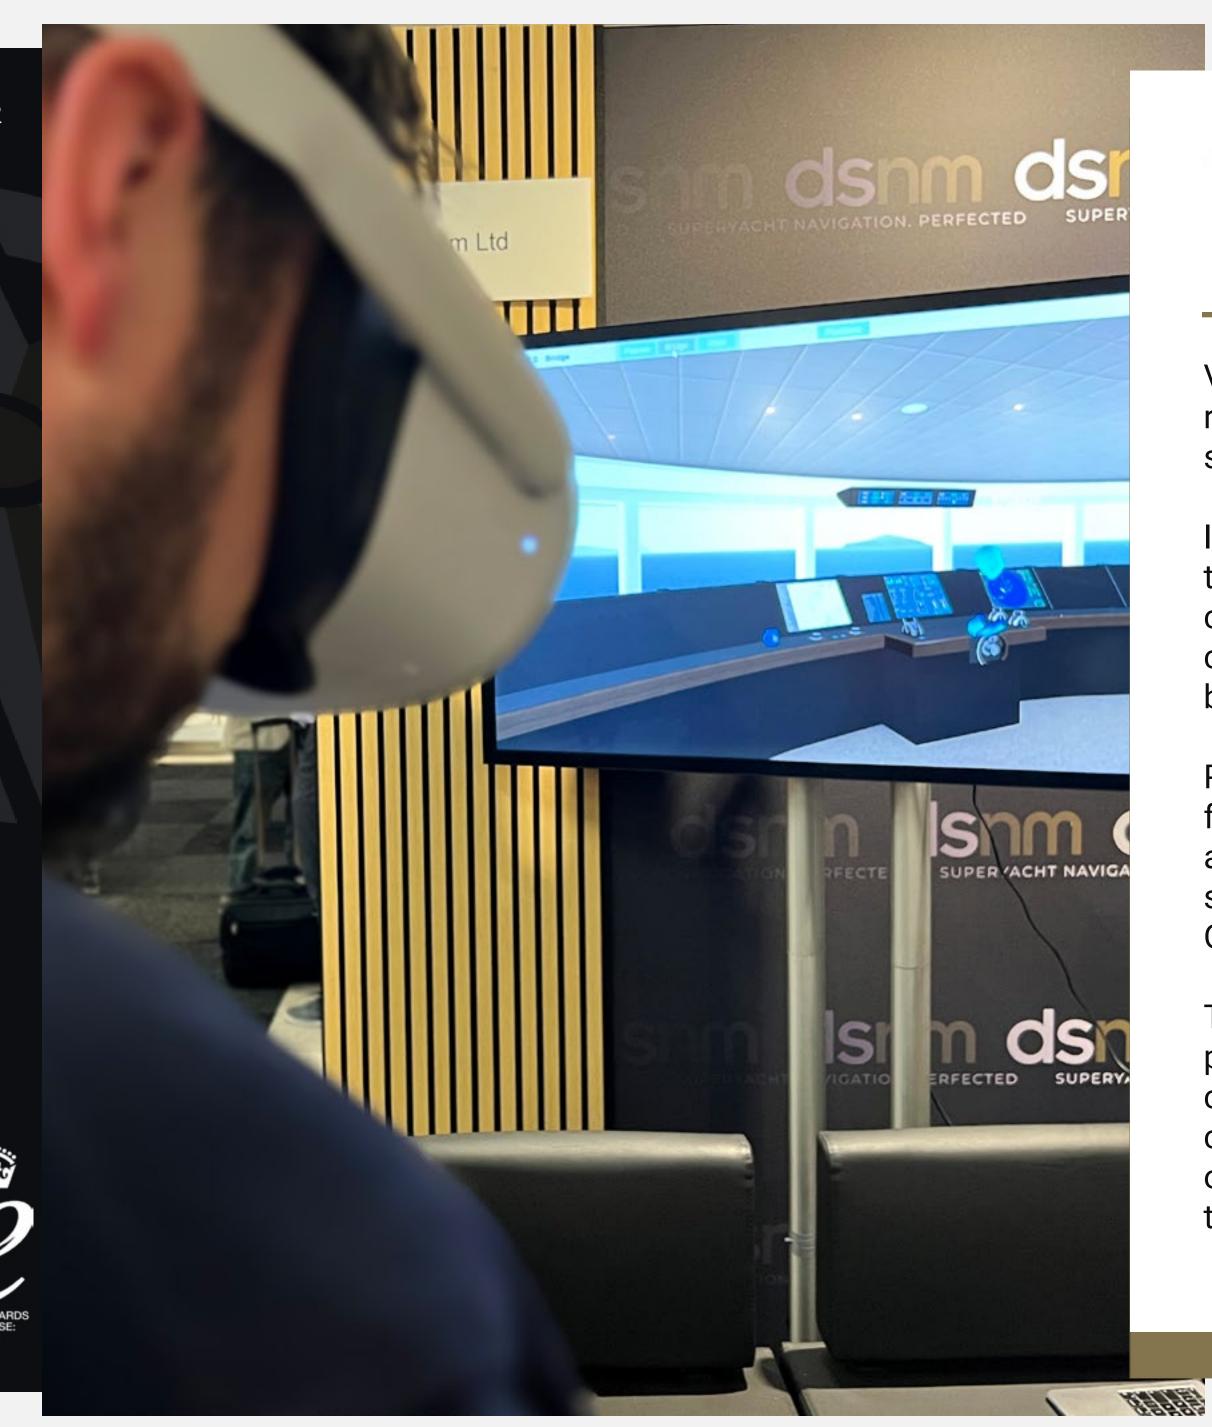

Working with Kilo Solutions Ltd, and in partnership with Whitehorse Maritime Academy, we are pleased to bring you a state-of-the-art Virtual Reality bridge training experience. Each immersive VR experience is tailored to your essential training needs.

The Virtual Reality bridge simulator allows users to engage in an infinite number of realistic scenarios from anywhere in the world. It can be used to bring in multiple participants to one bridge, regardless of their location, to form a complete bridge team for real-time collaboration.

VASCO (Virtual Advancement System for Competent Operations) is Kilo's revolutionary VR maritime simulator program, transforming the way seafarers and bridge crew are trained.

It is a fully immersive, portable bridge simulator that allows mariners to connect, either individually or as a team, on an interactive bridge complete with a full suite of navigational equipment. The team can comprise of seafarers from anywhere in the world to form a coherent bridge crew in a real-time, virtual environment.